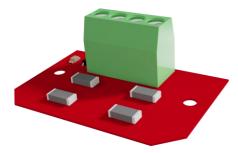

# TFA-0135

Heater for Deep Base

The TFA-0135 is a heater that must be installed inside the TFA-0130 Deep base and is used to raise the temperature of the base. It is intended for use in environmental conditions where freezing or condensation can occur on the detector base, potentially leading to false alarms. Its purpose is to raise the temperature of the connected detector by a few degrees, thus preventing issues caused by condensation in the sensing chamber or on the electronics.