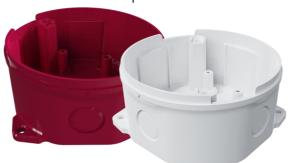

## TFA-0130R / TFA-0130W

Deep Base

TFA-0130 Deep base is used to allow cable tube entry and cable connections to be made easily on the detector base, especially where surface mounting is performed. Deep base can be used for all Teknim detectors and sounders and can also be used with TFA-0135 Base heater.