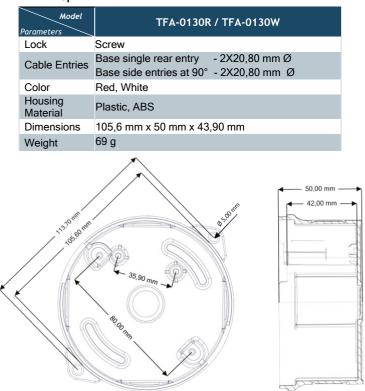

### **Technical Specifications**

 The deep base is suitable for use with any base having an 80 mm fixing