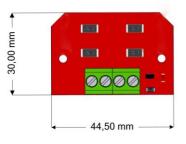

#### **Technical Specifications**

| Model<br>Parameters | TFA-0135                |
|---------------------|-------------------------|
| Voltage             | 20 ~ 24 V               |
| Current Draw        | 110 mA                  |
| Max. Power          | 2,6 W                   |
| Resistance          | 220 R                   |
| Dimensions          | 44.5 mm x 18 mm x 30 mm |
| Weight              | 9 g                     |