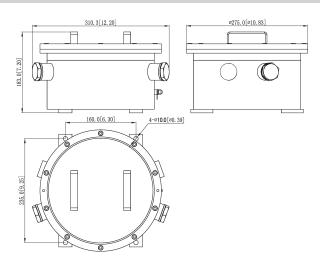

### Structure

| Casing             | SUS316L                            |
|--------------------|------------------------------------|
| Product Dimensions | 183 mm × Φ310 mm (7.20" × Φ12.20") |
| Net Weight         | 14.7 kg (32.41 lb)                 |
| Gross Weight       | 16.4 kg (36.16 lb)                 |

### Dimensions (mm[inch])