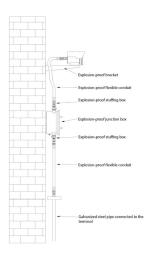

|  |

### Structure

| Casing             | SUS316L                            |
|--------------------|------------------------------------|
| Product Dimensions | 183 mm × Φ310 mm (7.20" × Φ12.20") |
| Net Weight         | 14.7 kg (32.41 lb)                 |
| Gross Weight       | 16.4 kg (36.16 lb)                 |

| Ordering Information                   |       |                                    |
|----------------------------------------|-------|------------------------------------|
| Туре                                   | Model | Description                        |
| Explosion-<br>proof<br>Junction<br>Box | CZ300 | CZ300_Explosion-proof Junction Box |

### Dimensions (mm[inch])



### **Application**