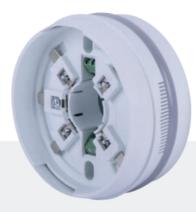

TFM-128X bases can be used with Teknim addressable detectors (TFD-12XX). TFM-128X bases can be in a formed such as isolator, buzzer and flasher which design to meet all needs of warning for the detectors.

- TFM-1281 Base with Buzzer
- TFM-1282 Base with Flasher
- TFM-1283 Base with Isolator
- TFM-1287 Base with Buzzer and Flasher

| <b>Technical Specifications</b> | TFM-1281            | TFM-1282            | TFM-1283            | TFM-1287            |
|---------------------------------|---------------------|---------------------|---------------------|---------------------|
| Operation                       | Buzzer              | Flasher             | Izolator            | Buzzer + Flasher    |
| LED Indicator                   | No                  | Yes                 | Yes                 | Yes                 |
| Buzzer                          | Yes                 | No                  | No                  | Yes                 |
| Sound Level                     | 75dB                |                     |                     | 75dB                |
| Flasher                         | No                  | Yes                 | No                  | Yes                 |
| Power                           | 15-32V              | 15-32V              | 15-32V              | 15-32V              |
| Standby Consumption             | 15µA                | 15µA                | 15μΑ                | 15μΑ                |
| Alarm Consumption               | 2mA                 | 4mA                 | 15μΑ                | 6mA                 |
| Weight                          | 120gr               | 120gr               | 120gr               | 120gr               |
| Dimensions (mm)                 | Ø109,5 h48          | Ø109,5 h48          | Ø109,5 h48          | Ø109,5 h48          |
| Body Material and Color         | ABS Plastic – White |
| Operating Temperature           | -10°C ~ +70°C       | -10°C ~ +70°C       | -10°C ~ +70°C       | -10°C ~ +70°C       |
| Humidity                        | 95% RH              | 95% RH              | 95% RH              | 95% RH              |