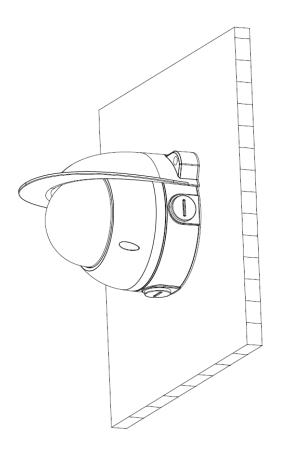

Φ122.0mmx34.2mm (Φ4.80"x1.35")   |  |
| Inch Thread           | M20(G1/2")                       |  |
| Load Bearing          | 1.0kg(2.2lb)                     |  |
| Weight                | 0.24kg(0.53lb)                   |  |
| Color                 | White                            |  |
| Operating Temperature | -40°C~+60°C(-40°F~+140°F)        |  |
| Humidity              | <90% RH                          |  |
| Applicable Model      | Please see "Accessory Selection" |  |

### **Order Information**

| Туре         | Part Number | Description              |
|--------------|-------------|--------------------------|
| Camera Mount | DH-PFA137   | Water-proof junction box |
|              | PFA137      | Water-proof junction box |

## **Dimensions (mm/inch)**



#### **Application**



#### **Package Information**

- Water-proof junction box \*1
- M4x12 screw \*3
- ST4x25 screw \*3
- Plastic anchor: 3
- Water joint \*1
- Wrench \*1