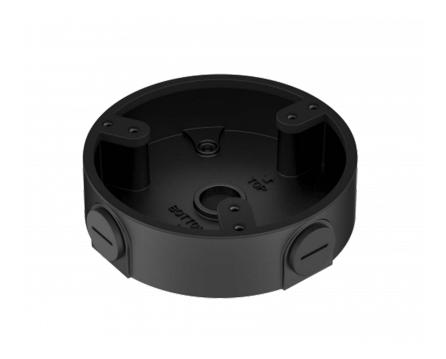

# DH-PFA137 Water-proof Junction Box

#### **Features**

- Aesthetic design
- Material: aluminum
- Water-proof junction box