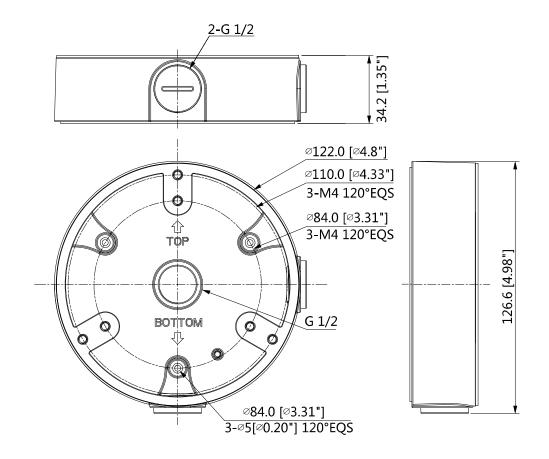

## **Dimensions (mm/inch)**

### **Technical Specifications**

| Model                 | DH-PFA137                        |  |
|-----------------------|----------------------------------|--|
| General               |                                  |  |
| Material              | Aluminum                         |  |
| Dimension             | Φ122.0mmx34.2mm (Φ4.80"x1.35")   |  |
| Inch Thread           | M20(G1/2")                       |  |
| Load Bearing          | 1.0kg(2.2lb)                     |  |
| Weight                | 0.24kg(0.53lb)                   |  |
| Color                 | White                            |  |
| Operating Temperature | -40°C~+60°C(-40°F~+140°F)        |  |
| Humidity              | <90% RH                          |  |
| Applicable Model      | Please see "Accessory Selection" |  |