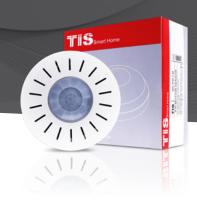

# **TIS HEALTH SENSOR**

CEILING-MOUNT HEALTH SOLUTION

Data Sheet Rev 3.1

Model: TIS-Health-CM

## **OVERVIEW**

TIS Health Sensor helps you maintain air quality by regulating temperature and detecting dangerous gases. This solution is a fashionable ceiling sensor with numerous functional features that can help support healthcare in hospitals, clinics, and other healthcare institutions.

### **KEY FEATURES**

- ★ Celling mount
- Equipped with PIR motion sensor
- ★ Equipped with CO, CO2, and VOC gas sensors
- ★ Equipped with temperature, humidity, light intensity, and motion detection sensors
- ★ 3 digital inputs and 32 lines of logic
- ★ Works with the TIS-BUS protocol