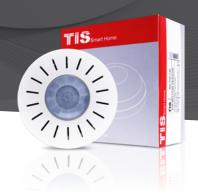

# **TIS HEALTH SENSOR**

CEILING-MOUNT HEALTH SOLUTION

Data Sheet Rev 3.1

Model: TIS-Health-CM

## **OVERVIEW**

TIS Health Sensor helps you maintain air quality by regulating temperature and detecting dangerous gases. This solution is a fashionable ceiling sensor with numerous functional features that can help support healthcare in hospitals, clinics, and other healthcare institutions.

### **KEY FEATURES**

- ★ Celling mount
- Equipped with PIR motion sensor
- ★ Equipped with CO, CO2, and VOC gas sensors
- ★ Equipped with temperature, humidity, light intensity, and motion detection sensors
- ★ 3 digital inputs and 32 lines of logic
- ★ Works with the TIS-BUS protocol