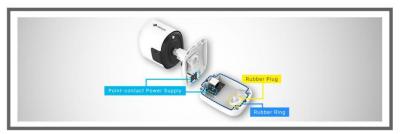

## Integrated Junction Box

The well-designed Integrated Junction Box ensures efficient and simple installation. It enlarges the space to make cable connection neat and easy. With the help of IP67-rated weather-proof design and Point-contact Power Supply, the Integrated Junction Box is able to offer stable operation and supreme user-experience.