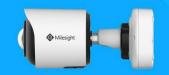

# 180° Panoramic H.265<sup>+</sup> Mini Bullet Network Camera

DATASHEET

#### 180° Panoramic View

The camera is perfect for whole picture viewing experience. It catches 180° horizontal coverage and 95° vertical coverage, achieving 180° panoramic viewing with only single sensor, which is a revolutionary creation in the bullet model.