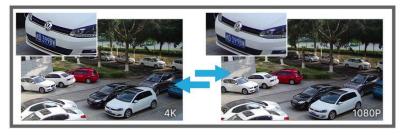

#### 180° Panoramic View

The camera is perfect for whole picture viewing experience. It catches 180° horizontal coverage and 95° vertical coverage, achieving 180° panoramic viewing with only single sensor, which is a revolutionary creation in the bullet model.