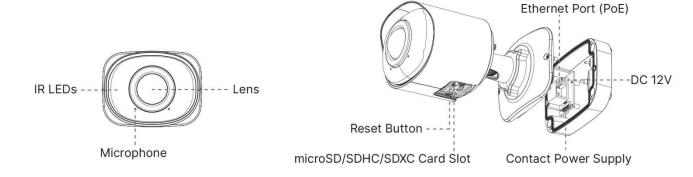

#### 180° Panoramic View

The camera is perfect for whole picture viewing experience. It catches 180° horizontal coverage and 95° vertical coverage, achieving 180° panoramic viewing with only single sensor, which is a revolutionary creation in the bullet model.

### Advanced Built-in Microphone

With the built-in microphone which adopts the advanced codec, the camera is able to provide clearer voice. It applies PTFE Membrane to safeguard the built-in microphone, ensuring IP67-rated weather proof capability for reliable performance.

## Integrated Junction Box

The well-designed Integrated Junction Box ensures efficient and simple installation. It enlarges the space to make cable connection neat and easy. With the help of IP67-rated weather-proof design and Point-contact Power Supply, the Integrated Junction Box is able to offer stable operation and supreme user-experience.