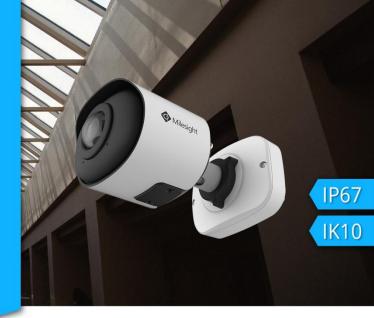

### 4K Video Viewing Experience

Milesight 4K H.265 Network Camera delivers up to 4K resolution (3840\*2160, effectively four times that of Full HD) at 15 frames per second (fps), providing users with ultra-high-definition video viewing experience.