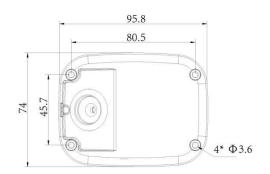

# 180° Panoramic H.265<sup>+</sup> Mini Bullet Network Camera

| System  | Storage              | Support microSD/SDHC/SDXC Card Local Storage, up to 256G                                                                                                              |                                   |  |  |
|---------|----------------------|-----------------------------------------------------------------------------------------------------------------------------------------------------------------------|-----------------------------------|--|--|
|         | Advanced Function    | Heat Map, BLC, HLC, 2D DNR, 3D DNR, Defog, AWB, EIS, IP Address Filtering, AGC, Anti-flicker, Corridor Mode, Deblur, Watermark                                        |                                   |  |  |
|         | SIP/VoIP Support     | Yes, Voice & Video-over-IP                                                                                                                                            |                                   |  |  |
|         | Event Trigger        | Motion Detection, Network Disconnection, Audio Alarm, etc.                                                                                                            |                                   |  |  |
|         | Event Action         | FTP Upload, SMTP Upload, SD Card Record, SIP Phone, HTTP Notification, etc.                                                                                           |                                   |  |  |
|         | Video Analysis       | Region Entrance, Region Exiting, Advanced Motion Detection, Tamper Detection, Line Crossing, Loitering, Human Detection, People Counting, Object Left, Object Removed |                                   |  |  |
|         | System Compatibility | ONVIF Profile G & Q & S & T, API                                                                                                                                      |                                   |  |  |
| General | Working Temperature  | -40°℃~60°℃                                                                                                                                                            |                                   |  |  |
|         | Working Humidity     | 0~90%(Non-condensing)                                                                                                                                                 |                                   |  |  |
|         | Power Supply         | PoE (802.3af) / DC 12V $\pm$ 10%                                                                                                                                      |                                   |  |  |
|         | Power Consumption    | 4.1W MAX<br>7.1W MAX (With IR on)                                                                                                                                     | 5.3W MAX<br>8.3W MAX (With IR on) |  |  |
|         | Weather Proof        | Up to IP67-rated for Weather-resistant Performance                                                                                                                    |                                   |  |  |
|         | Housing              | Vandal-proof IK10-rated Metal Housing                                                                                                                                 |                                   |  |  |
|         | Weight               | 630g                                                                                                                                                                  |                                   |  |  |
|         | Dimensions           | 95.8mmX74mmX158.5mm                                                                                                                                                   |                                   |  |  |
|         | Warranty             | 3/5 Years                                                                                                                                                             |                                   |  |  |

#### Structure Diagrams

Units: mm