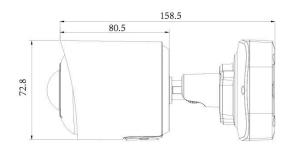

# 180° Panoramic H.265<sup>+</sup> Mini Bullet Network Camera

| System  | Storage              | Support microSD/SDHC/SDXC Card Local Storage, up to 256G                                                                                                              |                                   |  |  |
|---------|----------------------|-----------------------------------------------------------------------------------------------------------------------------------------------------------------------|-----------------------------------|--|--|
|         | Advanced Function    | Heat Map, BLC, HLC, 2D DNR, 3D DNR, Defog, AWB, EIS, IP Address Filtering, AGC, Anti-flicker, Corridor Mode, Deblur, Watermark                                        |                                   |  |  |
|         | SIP/VoIP Support     | Yes, Voice & Video-over-IP                                                                                                                                            |                                   |  |  |
|         | Event Trigger        | Motion Detection, Network Disconnection, Audio Alarm, etc.                                                                                                            |                                   |  |  |
|         | Event Action         | FTP Upload, SMTP Upload, SD Card Record, SIP Phone, HTTP Notification, etc.                                                                                           |                                   |  |  |
|         | Video Analysis       | Region Entrance, Region Exiting, Advanced Motion Detection, Tamper Detection, Line Crossing, Loitering, Human Detection, People Counting, Object Left, Object Removed |                                   |  |  |
|         | System Compatibility | ONVIF Profile G & Q & S & T, API                                                                                                                                      |                                   |  |  |
| General | Working Temperature  | -40°℃~60°℃                                                                                                                                                            |                                   |  |  |
|         | Working Humidity     | 0~90%(Non-condensing)                                                                                                                                                 |                                   |  |  |
|         | Power Supply         | PoE (802.3af) / DC 12V $\pm$ 10%                                                                                                                                      |                                   |  |  |
|         | Power Consumption    | 4.1W MAX<br>7.1W MAX (With IR on)                                                                                                                                     | 5.3W MAX<br>8.3W MAX (With IR on) |  |  |
|         | Weather Proof        | Up to IP67-rated for Weather-resistant Performance                                                                                                                    |                                   |  |  |
|         | Housing              | Vandal-proof IK10-rated Metal Housing                                                                                                                                 |                                   |  |  |
|         | Weight               | 630g                                                                                                                                                                  |                                   |  |  |
|         | Dimensions           | 95.8mmX74mmX158.5mm                                                                                                                                                   |                                   |  |  |
|         | Warranty             | 3/5 Years                                                                                                                                                             |                                   |  |  |

#### Structure Diagrams

Units: mm