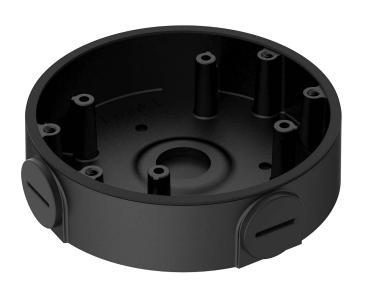

# DH-PFA139

Water-proof Junction Box

#### **Features**

- Aesthetic design
- Material: aluminum
- Water-proof junction box