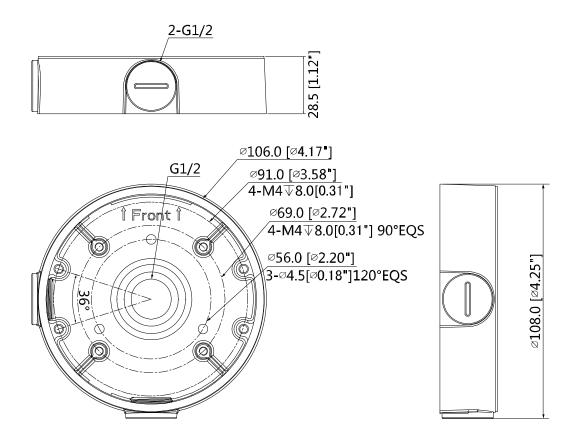

## **Dimensions (mm/inch)**

### **Technical Specifications**

| Model                 | DH-PFA139                        |  |
|-----------------------|----------------------------------|--|
| General               |                                  |  |
| Material              | Aluminum                         |  |
| Dimension             | Ф108.0mmx28.5mm (Ф4.25"x1.12")   |  |
| Inch Thread           | M20(G1/2")                       |  |
| Load Bearing          | 1.0kg(2.2lb)                     |  |
| Weight                | 0.16kg(0.35lb)                   |  |
| Color                 | White                            |  |
| Operating Temperature | -40°C~+60°C (-40°F~+140°F)       |  |
| Humidity              | <90% RH                          |  |
| Applicable Model      | Please see "Accessory Selection" |  |